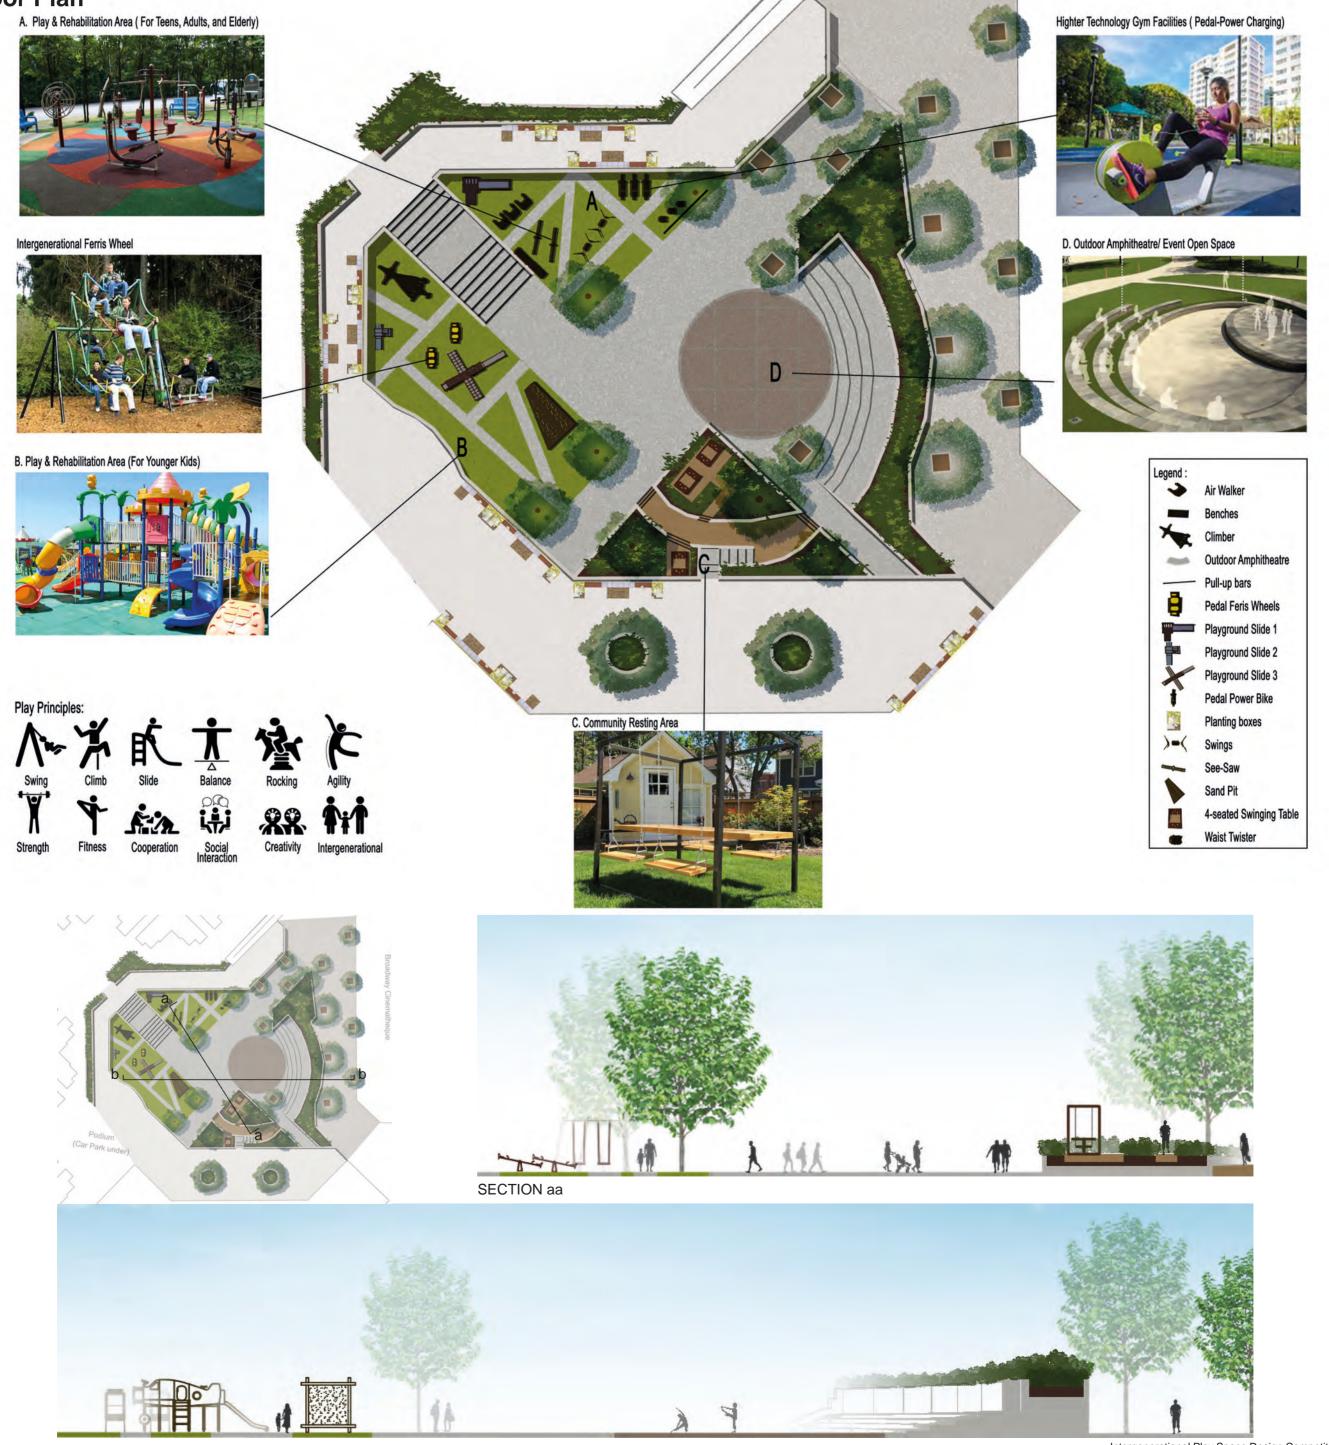

# Elysium



### **First Floor Plan**













Intergenerational Play Space Design Competition - Code U01

#### **Second Floor Plan**

#### **Design Facilities**

A Multi-functional Urban Farm & Recreational Design are proposed on 2nd Floor. It consist of three parts, they are : metal frame, timber board and soil. The Structure can be easily assemble on site with limited noise. The structure can be module by the community members, community members can also create different shape and structure that suit their needs.







Community Garden
Seating Community

- 3. Exhibition area
- 4. Event Spot

- Design one
- Design two
- DESIGN COMPONENTS



Design three

Design four



## Trees







Aquilaria sinensis



Elaeocarpus balansae





Michelia x alba





Spathodea campanulata











Lantana camara



Michelia figo (Lour.) Sp