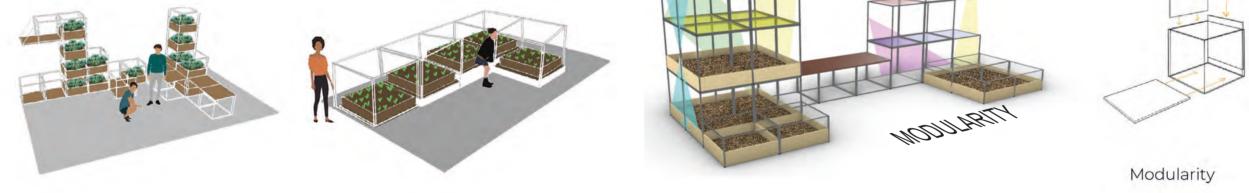

#### **Design Facilities**

A Multi-functional Urban Farm & Recreational Design are proposed on 2nd Floor. It consist of three parts, they are : metal frame, timber board and soil. The Structure can be easily assemble on site with limited noise. The structure can be module by the community members, community members can also create different shape and structure that suit their needs.

Community Garden
Seating Community

- 3. Exhibition area
- 4. Event Spot

- Design one
- Design two
- DESIGN COMPONENTS

Design three

Design four